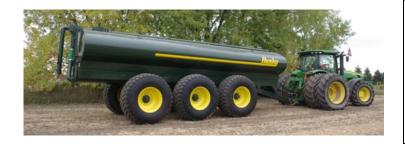

# **Husky Slim Line Steering Axle Tanks**

8000 US Gal., 7000 CDN Gal., 30500 Litres, 30ft Shell, Tri Axle 7200 US Gal., 6050 CDN Gal., 27500 Litres, 27ft Shell, Tri Axle 6500 US Gal., 5400 CDN Gal., 24500 Litres, 24ft Shell, Tri Axle 5600 US Gal., 4750 CDN Gal., 21500 Litres 21ft Shell, Tandem Axle 30.5 x 32 Alliance Radial, 390 tread