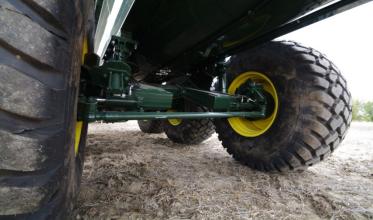

RPM 1000, optional 540 RPM

Bearings Timken taper, grease filled chamber

Seals Double seals, purgeable

Spreading pattern Up to 60 ft

Axle type Italian manufactured steering tri axle

6" Unload speeds up to 2400 gallon per minute adjustable Tank ends flanged and reinforced 3/16" high strength steel

95,000 lbs capacity undercarriage

10 bolt Hub 13.19" bolt circle 11" pilot hole 22mm stud