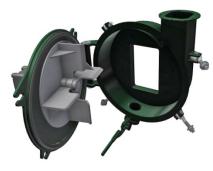

#### STANDARD FEATURES

Tongue length 75"

Tongue type and thickness 4" x 8" rectangular tubing 3/8" material Hitch Single or optional double hitch

Tongue jack 8000 lbs

Unloading pump Fan type with high efficiency blades

RPM 1000, optional 540 RPM

Bearings Timken taper, grease filled chamber

Seals Double seals, purgeable

Spreading pattern Up to 60 ft

Axle type Italian manufactured steering tri axle

6" Unload speeds up to 2400 gallon per minute adjustable Tank ends flanged and reinforced 3/16" high strength steel