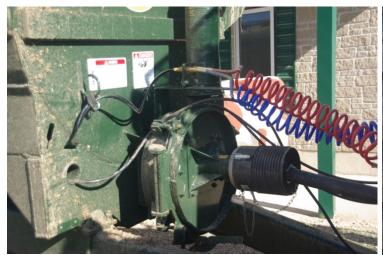

#### STANDARD FEATURES

Tongue length 75"

Tongue type and thickness 4" x 8" rectangular tubing 3/8" material Hitch Single or optional double hitch

Tongue jack 8000 lbs

Unloading pump Fan type with high efficiency blades

RPM 1000, optional 540 RPM

Bearings Timken taper, grease filled chamber

Seals Double seals, purgeable

Spreading pattern Up to 60 ft

Axle type Italian manufactured steering tri axle

6" Unload speeds up to 2400 gallon per minute adjustable Tank ends flanged and reinforced 3/16" high strength steel