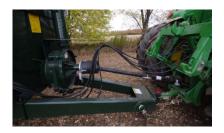

#### STANDARD FEATURES

Tongue length 75"

Tongue type and thickness 4" x 8" rectangular tubing 3/8" material Hitch Single or optional double hitch

Tongue jack 8000 lbs

Unloading pump Fan type with high efficiency blades

RPM 1000, optional 540 RPM

Bearings Timken taper, grease filled chamber

Seals Double seals, purgeable

Spreading pattern Up to 60 ft

Axle type Italian manufactured steering tri axle

6" Unload speeds up to 2400 gallon per minute adjustable Tank ends flanged and reinforced 3/16" high strength steel