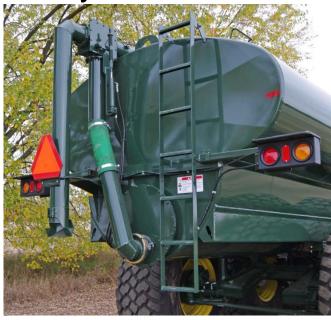

Tank shell thickness 3/16" high strength steel

3 full baffles 3/16" high strength steel Seams welded solid inside & outside

Light kit (brake & tail)

Sills are U shaped, 1/2" plate material with 9 square ft tank

## Options For Your Husky Tank

Sight Guage

Hydraulic drive Or PTO drive Swing Away Fan

Air brakes