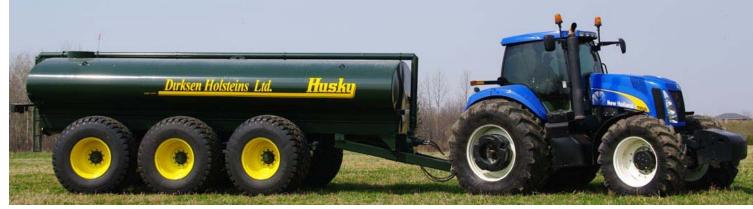

# **Husky Slim Line Steering Axle Tanks**

8000 US Gal., 7000 CDN Gal., 30500 Litres, 30ft Shell, Tri Axle 7200 US Gal., 6050 CDN Gal., 27500 Litres, 27ft Shell, Tri Axle 6500 US Gal., 5400 CDN Gal., 24500 Litres, 24ft Shell, Tri Axle 5600 US Gal., 4750 CDN Gal., 21500 Litres 21ft Shell, Tandem Axle 30.5 x 32 Alliance Radial, 390 tread

#### STANDARD FEATURES

Tongue length 75"

Tongue type and thickness 4" x 8" rectangular tubing 3/8" material Hitch Single or optional double hitch

Tongue jack 8000 lbs

Unloading pump Fan type with high efficiency blades

RPM 1000, optional 540 RPM

Bearings Timken taper, grease filled chamber

Seals Double seals, purgeable

Spreading pattern Up to 60 ft

Axle type Italian manufactured steering tri axle

6" Unload speeds up to 2400 gallon per minute adjustable Tank ends flanged and reinforced 3/16" high strength steel

Tank shell thickness 3/16" high strength steel

3 full baffles 3/16" high strength steel Seams welded solid inside & outside

Light kit (brake & tail)

Sills are U shaped, 1/2" plate material with 9 square ft tank

95,000 lbs capacity undercarriage

10 bolt Hub 13.19" bolt circle 11" pilot hole 22mm stud