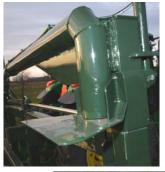

## COMMITTED TO QUALITY YOU CAN DEPEND ON!

- > Camlock Fittings For Fast Clean out
- Accurate Flow Rate 1 To 6 Hole Outlets
- **▶ 6 Inch Dump Valve For Unclogging Debris**
- > 5 Inch Inlet Swivel And 6 Inch Throughput
- > 6 Inch Corner Post To Wrap Drag Around
- Single Splash plate switch in seconds