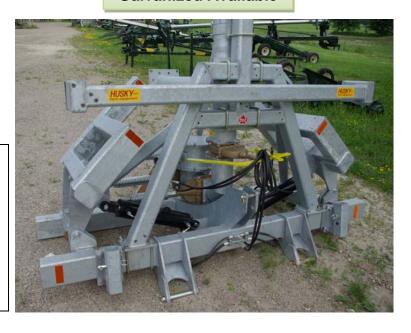

## DRAG & HARD HOSE BOOM

## COMMITTED TO QUALITY YOU CAN DEPEND ON!

- > Camlock Fittings For Fast Clean out
- Accurate Flow Rate 1 To 6 Hole Outlets
- **▶ 6 Inch Dump Valve For Unclogging Debris**
- > 5 Inch Inlet Swivel And 6 Inch Throughput
- > 6 Inch Corner Post To Wrap Drag Around
- Single Splash plate switch in seconds

## Galvanized Available