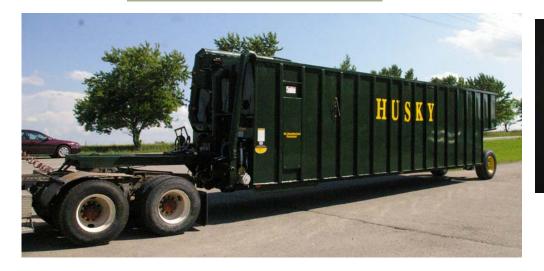

## DRAG & HARD HOSE BOOM

## COMMITTED TO QUALITY YOU CAN DEPEND ON!

- > Camlock Fittings For Fast Clean out
- Accurate Flow Rate 1 To 6 Hole Outlets
- **▶ 6 Inch Dump Valve For Unclogging Debris**
- > 5 Inch Inlet Swivel And 6 Inch Throughput
- > 6 Inch Corner Post To Wrap Drag Around
- Single Splash plate switch in seconds

24 feet wide boom spreads 32 feet

Husky Farm Equipment Limited 7440 Wellington Rd. 17, R. R. # 2, Alma, Ontario Canada N0B 1A0 www.huskyfarm.ca Phone (519) 846 - 5329 Fax (519) 846 - 9378

1-800-349-1122